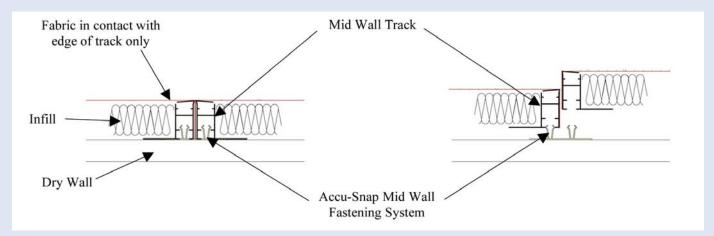

## Accutrack Midwall System

One of the most important enhancements has been our patented ACCU-SNAP Fastening System.

Shown above is an installation designed by Leonard Design Company for Invesco offices in Atlanta, Georgia. The ACCU-SNAP fastening system enhances such an installation in several ways.

With this system, Accutrack offers the defining solution to not only perfect panel joints, but to a fastening system that simplifies the installation and removal of our panels. The Accutrack Midwall System is so much more reliable than any of the friction fit systems on the market that we offer a FIVE YEAR warranty against any panel defect, including sagging of the fabric. Clean, crisp edges and joints. Quick and easy panel removal for repairs or fabric change. Specify this one-of-a-kind wall panel system for a problem-free installation. We guarantee it.